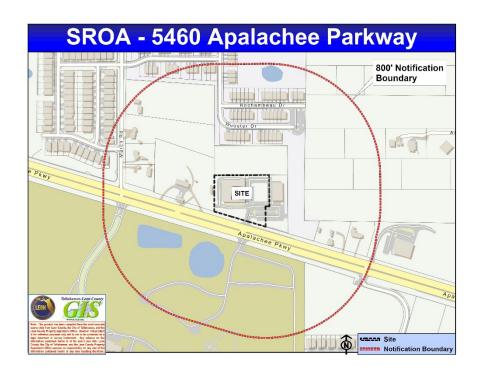

## **DEVELOPMENT REVIEW COMMITTEE (DRC) MEETING:**

| NO. 1 | Project Name:        | SROA – 5460 Apalachee Parkway                                                                                                                          |
|-------|----------------------|--------------------------------------------------------------------------------------------------------------------------------------------------------|
|       | Project ID#:         | LSP24004  Type "B" FDPA                                                                                                                                |
|       | Applicant:           | SROA 5460 Apalachee, LLC                                                                                                                               |
|       | Agent:               | Aaron Mackey, P.E.   Kimley Horn                                                                                                                       |
|       | Parcel ID#s:         | 31-01-21-000-002-0 and<br>31-01-21-000-003-0                                                                                                           |
|       | Location:            | 5460 Apalachee Parkway                                                                                                                                 |
|       | Project Description: | 3-story storage facility addition (66,600 SF                                                                                                           |
|       | Project Coordinator: | Ana Richmond, Development Services Administrator Email: <a href="mailto:richmonda@leoncountyfl.gov">richmonda@leoncountyfl.gov</a> Phone: 850-606-1321 |