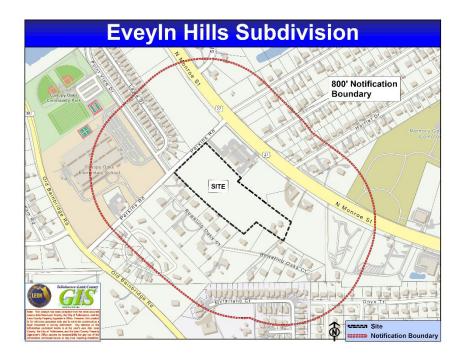

| NO. 2 | Project Name:        | Evelyn Hills Subdivision (fka C and D Residential)                                                                                                     |
|-------|----------------------|--------------------------------------------------------------------------------------------------------------------------------------------------------|
|       | Project ID#:         | LSP24017 Type "B" FDPA                                                                                                                                 |
|       | Applicant:           | Blackhawk Engineering, Inc.                                                                                                                            |
|       | Agent:               | Mark Cooper, P.E.   Blackhawk Engineering, Inc.                                                                                                        |
|       | Parcel ID#:          | 21-04-51-000-011-0                                                                                                                                     |
|       | Location:            | East of Perkins Road North of Roweling Oaks Ct and South of North<br>Monroe Street                                                                     |
|       | Project Description: | Single-family detached subdivision (22 lots)                                                                                                           |
|       | Project Coordinator: | Ana Richmond, Development Services Administrator Email: <a href="mailto:richmonda@leoncountyfl.gov">richmonda@leoncountyfl.gov</a> Phone: 850-606-1321 |